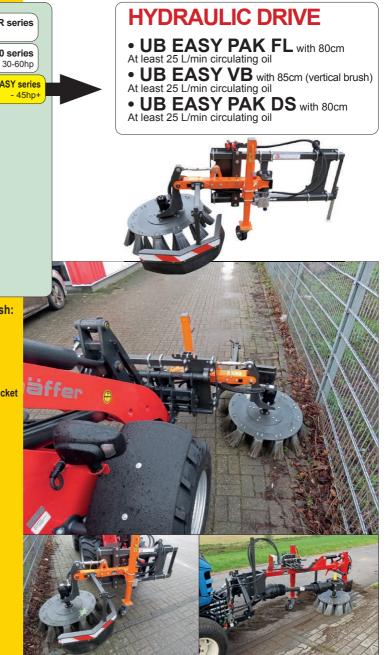

#### Front Mounted WeedBrush:

- Hydraulic Drive
- Brush plate Ø 80 cm with tufts
- Plate mechanically adjustable in angle
- lateral protection device
- Requires ABR Mounting Bracket

## - UB EASY series

### Pricelist 2019

| PART No. / DESCRIPTION                                                                                                                                                                                                         | PRICE                       |
|--------------------------------------------------------------------------------------------------------------------------------------------------------------------------------------------------------------------------------|-----------------------------|
| Brackets and Linkages - Linkage<br><b>ABR UB DP</b> Tractor front linkage with CAT 1 or CAT 2 link arms.<br><b>ABR UB KD</b> Tractor front linkage with CAT 1 A-Frame connection.<br><b>ABR UB LA</b> Front Loader connection. | 650.00<br>650.00<br>650.00  |
| Attachments<br><b>UB EASY PAK FL</b> Hydraulically drive 80cm weed disc with 24 brush sections<br>Mechanical adjusting working angle Adjustable support wheel flow control valve Debris                                        | 2995.00                     |
| guard included<br>UB EASY PAK VB width 85cm (verical brush)<br>UB EASY PAK DS width 80cm                                                                                                                                       | 3595.00<br>2995.00          |
| Accessories<br>MP-BK-UB-EASY Replaceable head with vertical brushes for path edging<br>MP-MR-UB-EASY Flow control valve for stepless speed adjustment<br>MP-LR-UB-EASY Support wheel for fine height adjustment                | 1495.00<br>250.00<br>350.00 |
| Consumables<br>700 000 135 Standard Steel Versabrush each<br>700 000 135N Nylon Versabrush each                                                                                                                                | 9.95<br>10.50               |