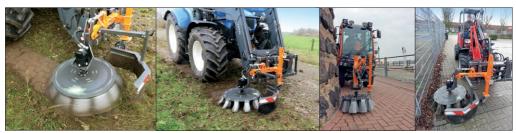

#### Front Mounted WeedBrush:

- Hydraulic Drive
- Brush plate Ø 80 cm with tufts
- Plate mechanically adjustable in angle
- lateral protection device
- Requires ABR Mounting Bracket

## - UB EASY series