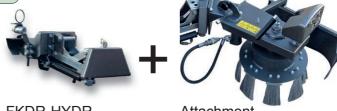

• WKB-H-FKDR

## **FKDR-HYDR Front Linage** Kits are available for:

Kubota GR1600, GR1600-11 GR2100, GR2120, GR2120 S

John Deere X300 series, X500 series

Iseki SXG216

**FKDR-HYDR** 