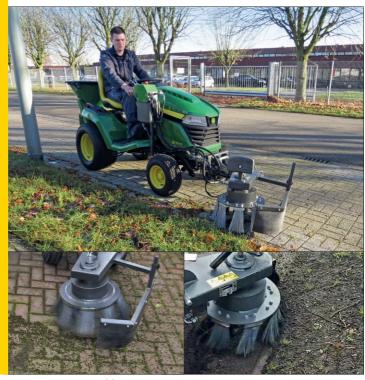

## Front Mounted WeedBrush FKDR series for Ride on Mower

Front Mounted WeedBrush FKDR series page 26

WeedBrush UB 6080 series page 28 - 30-60hp

WeedBrush UB EASY series page 30 - 45hp+

(FKDR/HYDR Front linkage kit required see page 4-5)

• WKB-H-FKDR

## - FKDR series

| Pricelist 2019                                                                            |               |
|-------------------------------------------------------------------------------------------|---------------|
| PART No. / DESCRIPTION                                                                    | PRICE         |
| Brackets and Linkages - Linkage FKDR/HYDR Front Linkage Kit - See Page 4-5                | 1950.00       |
| Attachments WKB-H-FKDR WeedBrush 40 cm working width                                      | 2125.00       |
| Consumables 700 000 135 Standard Steel Versabrush each 700 000 135N Nylon Versabrush each | 9.95<br>10.50 |