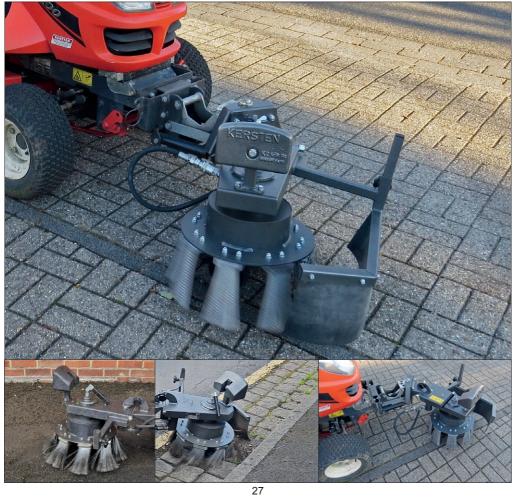

• WKB-H-FKDR

## - FKDR series

| Pricelist 2019                                                                            |               |
|-------------------------------------------------------------------------------------------|---------------|
| PART No. / DESCRIPTION                                                                    | PRICE         |
| Brackets and Linkages - Linkage FKDR/HYDR Front Linkage Kit - See Page 4-5                | 1950.00       |
| Attachments WKB-H-FKDR WeedBrush 40 cm working width                                      | 2125.00       |
| Consumables 700 000 135 Standard Steel Versabrush each 700 000 135N Nylon Versabrush each | 9.95<br>10.50 |