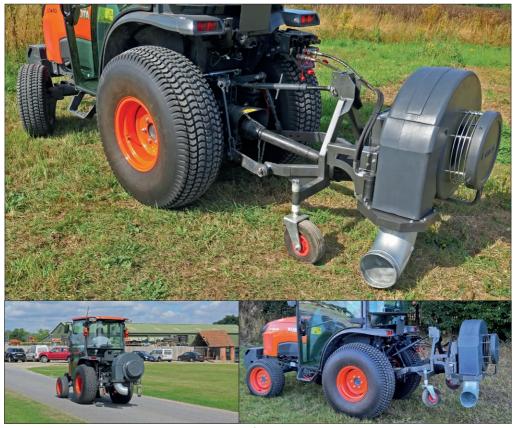

#### Front and Rear Mounted Leaf Blowers

**Professional Mounted Leaf Blowers for compact tractors and up-front mowers** 

Leaf Blower for tractors page 34

### HYDRAULIC DRIVE

- LBV 3300 H as above with 60m³/min output
- LBV 4300 H as above with 80m³/min output

## **MECHANICAL DRIVE PTO**

- LBV 3300 M as above with 60m³/min output
- LBV 4300 M as above with 80m³/min output

#### **EXEMPLES TRACTOR:**

Kubota John Deere Shibaura Grillo Viking Iseki Tym LS

Kioti

New Holland

# - LBV series