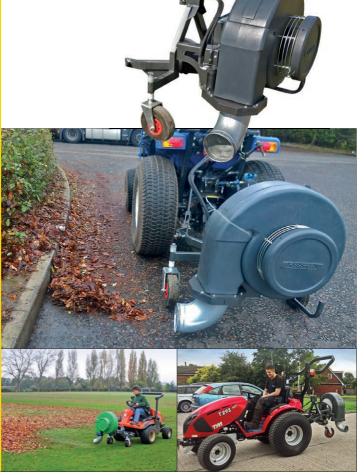

#### Front and Rear Mounted Leaf Blowers

**Professional Mounted Leaf Blowers for compact tractors and up-front mowers** 

Leaf Blower for tractors page 34

### HYDRAULIC DRIVE

- LBV 3300 H as above with 60m³/min output
- LBV 4300 H as above with 80m³/min output

## **MECHANICAL DRIVE PTO**

- LBV 3300 M as above with 60m³/min output
- LBV 4300 M as above with 80m³/min output

#### **EXEMPLES TRACTOR:**

Kubota John Deere Shibaura Grillo Viking Iseki Tym LS

Kioti

New Holland

# - LBV series